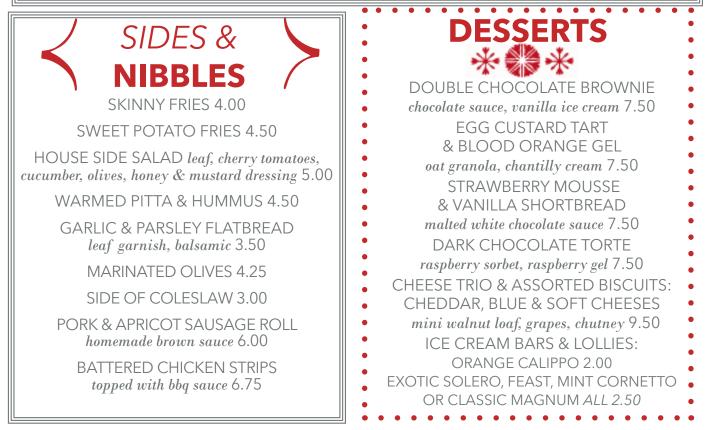

## **SANDWICHES, SALADS &** PLOUGHMANS

CUMBERLAND SAUSAGE SANDWICH in a soft white roll with homemade brown sauce 6.00 -Add Bacon for £1-MATURE CHEDDAR & PICKLE SANDWICH served on granary bloomer 6.00 BBQ BEEF BRISKET GREEK STYLE PITTA braised beef served on pitta bread & topped with iceberg lettuce, coleslaw & BBQ sauce 8.50 GREEK STYLE HALLOUMI PITTA topped with red pepper & tomato salsa, hummus, iceberg lettuce & balsamic 8.50

HALLOUMI SALAD a large house salad topped with fried halloumi pieces10.50 GREEN SUPERFOOD QUINOA SALAD roasted courgette & broccoli, cucumber, green olives, white quinoa, mixed leaf lemon & mint vinaigrette 10.50 HENNY PLOUGHMANS: CHEDDAR, BRIE & HAM HOCK TERRINE crusty bread, homemeade piccalilli, mixed leaf, pickled onions 12.00



TAKE NOTE: MENU/ ALLERGEN INFO:

We don't have room to list all constituents & ingredients. Advice is available on allergies & preferences. Allergen items are used extensively in our kitchen & cross contamination, in the form of small particles, may occur. Game dishes may contain SHOT & other items (even filleted or pitted) may contain small BONES or similar. We try hard to have all items available but we can run out.